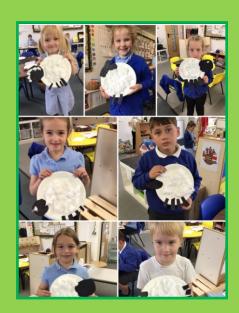

We have been thinking about hours in a day in Maths and how to use ordinal numbers like 1st, 2nd, 3rd. Our EYFS children have been weighing and measuring things and looking at Capacity.

In RE this week, our younger children looked at a very special book called The Quran, before we shared this holy boo of Islam, we had to wash our hands first. Children in Year 1 and 2 listened to a special story about a 'lost sheep' and then re-created their own lost sheep to represent the story.